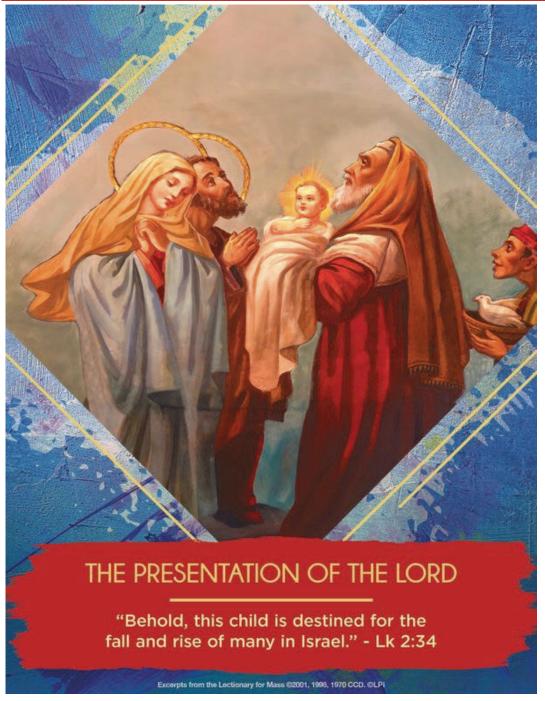

February 2, 2025

# The Presentation

Who doesn't like a good surprise every now and then? Just this morning, as I was doing the "time to get up for school" routine with the girls I looked into one of the girl's beds and didn't see her. Now, I'll be honest, out of the corner of my eye I saw the closet light was on but you know, sometimes it's just plain ole fun to start yelling a name and saying "I can't find her! Has anyone seen her? Where could she be?"

After some time of running around the house frantically looking for my daughter I went back into the room, checked both beds again, and then did the slow turn around and JUMP

when I saw her standing with a smile. She LOVED it! It's fun to be kid... even when we are a bit older!

This weekend we hear that the two Testaments of the Bible converge for us Catholic-Christians. Jesus,

the new Temple of God, enters into the ancient Temple of God. In this moment Jesus brings the law of love into a place in which the law of sacrifice is fulfilled. The stone tablets will begin to be transformed into compassionate hearts. No longer just Divine, but God has now come down into our human flesh.

Much like the game of hide-and-seek, there was a little surprise for Mary and Joseph upon entering this ancient temple of sacrifice. You see, these earthly parents of Jesus know who he really is... lest we not forget the angel Gabriel appearing to Mary... and also coming to Joseph in a dream... but they do not

necessarily expect any others to know. They came to the temple so that Mary could be purified through sacrifice. Due to Mosaic Law, any woman who had a male child must not approach the Temple, or touch any holy object, for 40 days. Only at which point could she offer a sacrifice to be purified. Ironic that she would enter the Temple with Jesus, whom we know will ultimately sacrifice his life on earth to give us eternal life in heaven.

Enter Simeon and Anna.

Like Elizabeth upon greeting Mary, Simeon immediately knows who Jesus is—he feels the

presence of God. Simeon prophesy's the struggles that will happen not only to Jesus but also his parents. Then, Anna in her wisdom, comes before the child and give thanks to God for the coming of a savior... and begins to share with others that the

time of fulfillment has come. What a beautiful, and scary surprise for these parents.

Who has been the Simeon or Anna in your life? Who saw through the ordinariness in you and revealed Christ in you? Who has quietly mentored you by pointing out God's love in your every day life?

May we be always grateful for the gift of others in our life—especially those who are not afraid to seek us when we are trying to hide.

Deacon Brad