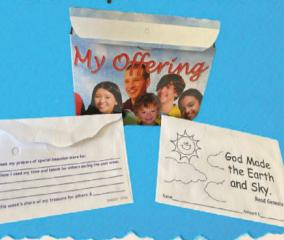

# Children's Offertory Envelopes are here!

Advent is the perfect time to teach your little ones the virtue of generosity with our children's offertory envelopes! They are also encouraged to write down their own special prayer intentions to offer up during Mass. To get your envelopes, you can stop by the parish office, or ask any usher at Mass.